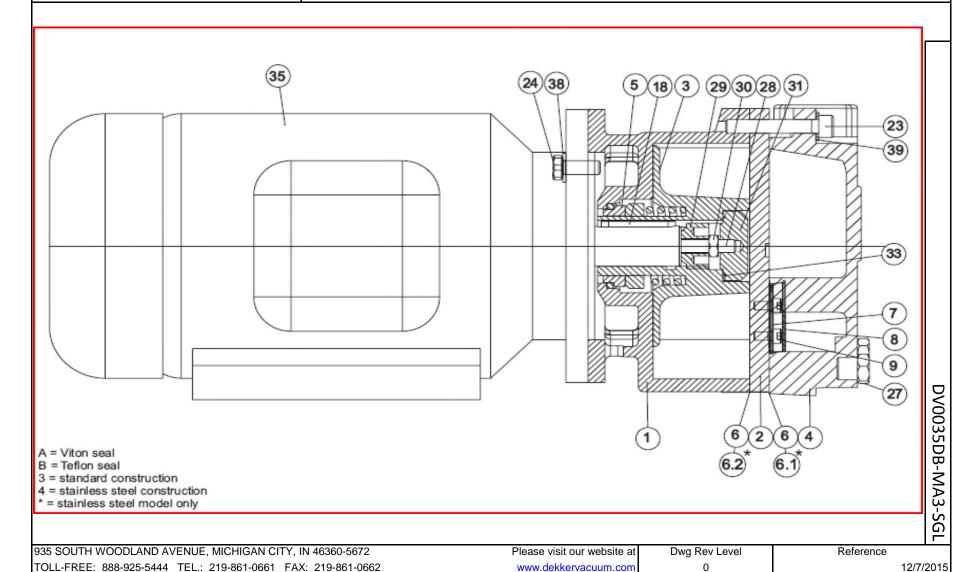

## LIQUID RING VACUUM PUMPS

**Cross Sectional Drawing** 

TITAN Series Single-stage Motor-mounted
Liquidring Vacuum Pump

DV0035DB-MA3-SGL

## **LIQUID RING VACUUM PUMPS**

Spare parts lists

TITAN Series Single-stage Motor-mounted
Liquidring Vacuum Pump
DV0035DB-MA3-SGL

Kits

| ltem# | Part No.       | Description                     | Material | Minor    | Major    | Qty |
|-------|----------------|---------------------------------|----------|----------|----------|-----|
| 1     | C000916        | Casing                          |          |          |          | 1   |
| 2     | 1000-0229-M00  | Port Plate                      |          |          |          | 1   |
| 3     | C005211        | Impeller                        |          |          |          | 1   |
| 4     | 1000-0115-M00  | Cover                           |          |          |          | 1   |
| 5     | 6220-0035-000  | Mechanical Seal                 |          | Included | Included | 1   |
| 6     | 3500-0050-001  | Liquid Gasket                   |          | Included | Included | 1   |
| 7     | P7390-2007-879 | Variport Valve                  |          |          | Included | 1   |
| 8     | 1000-0080-M00  | Valve Plate                     |          |          |          | 1   |
| 9     | 3830-0000-000  | Washer                          |          |          | Included | 2   |
| 9     | 3821-0005-000  | Screw                           |          |          |          | 2   |
| 18    | 4610-2008-207  | Impeller Key                    |          |          | Included | 1   |
| 23    | 3821-0008-050  | Screw                           |          |          |          | 5   |
| 24    | 3821-0008-001  | Screw                           |          |          |          | 4   |
| 27    | 3085-0025-025  | Plug                            |          |          |          | 2   |
| 28    | 1000-0090-M00  | Stud                            |          |          | Included | 1   |
| 29    | 1000-0089-M00  | Adjusting Nut                   |          |          | Included | 1   |
| 30    | 3810-0008-000  | Nut                             |          |          | Included | 1   |
| 31    | 1000-0091-M00  | Impeller Nut                    |          |          | Included | 1   |
| 33    | 5320-1307-000  | O-ring                          |          | Included | Included | 1   |
| 35    | 5015-0030-###  | Motor (Varies Based on Voltage) |          |          |          | 1   |
| 38    | 3830-00M8-000  | Washer                          |          |          |          | 4   |
| 39    | 3830-00M8-000  | Washer                          |          |          |          | 5   |
|       |                |                                 |          |          |          |     |
|       |                |                                 |          |          |          |     |
|       | 4700-2000-010  | Minor Repair Kit (Seal Kit)     |          |          |          |     |
|       | 4700-1000-010  | Major Repair Kit                |          |          |          |     |
|       |                | <u> </u>                        |          |          |          |     |
|       |                |                                 |          |          |          |     |
|       |                |                                 |          |          |          |     |
|       |                |                                 |          |          |          |     |
|       |                |                                 |          |          |          |     |
|       |                |                                 |          |          |          |     |
|       |                |                                 |          | 1        |          |     |
|       |                |                                 |          |          |          |     |
|       |                |                                 |          |          |          |     |
|       |                |                                 |          |          |          |     |
|       |                | 1                               |          | 1        |          |     |
|       |                |                                 |          |          |          |     |
|       |                | <del> </del>                    |          | 1        |          |     |
|       |                | <del> </del>                    |          |          |          |     |
|       |                | †                               |          | +        |          |     |
|       |                | †                               |          |          |          |     |
|       |                |                                 |          |          |          |     |
|       |                | 1                               |          | +        |          |     |
|       |                |                                 |          |          |          |     |
|       |                |                                 |          |          |          |     |
|       | l              | 1                               |          | I        |          |     |