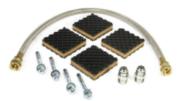

## Small Reciprocating Installation Kits

These OEM Installation Kits include all necessary components to install your compressor correctly, including vibration pads which lessen noise and vibration from compressor operation.

- Contains all necessary parts to install your air compressor correctly
- Includes vibration pads which lessen noise & vibration created by air compressor operation
- Includes braided hose