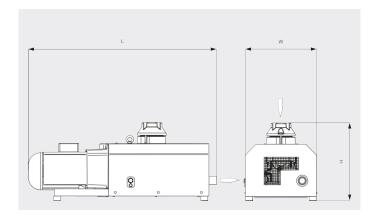

#### Dimensional drawing

#### Pumping speed Air at 70°F. Tolerance: ± 10%

|                        | MINK MM 1402 AV           | MINK MM 1502 AV           |
|------------------------|---------------------------|---------------------------|
| Nominal pumping speed  | 277 ACFM                  | 353 ACFM                  |
| Ultimate pressure      | 150 TORR                  | 150 TORR                  |
| Nominal motor rating   | 12 HP                     | 15 HP                     |
| Nominal motor speed    | 3600 RPM                  | 3600 RPM                  |
| Noise level (ISO 2151) | 74 dB(A)                  | 86 dB(A)                  |
| Weight approx.         | 706 Lbs.                  | 717 Lbs.                  |
| Dimensions (L x W x H) | 51.6 x 20.3 x 21.5 inches | 51.6 x 20.3 x 21.5 inches |
| Gas inlet / outlet     | 3" / 2" NPT               | 3" / 2" NPT               |