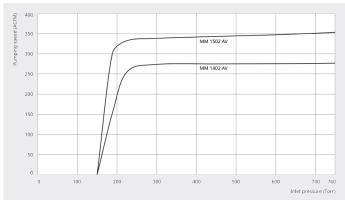

#### Pumping speed Air at 70°F. Tolerance: ± 10%

|                        | MINK MM 1402 AV           | MINK MM 1502 AV           |
|------------------------|---------------------------|---------------------------|
| Nominal pumping speed  | 277 ACFM                  | 353 ACFM                  |
| Ultimate pressure      | 150 TORR                  | 150 TORR                  |
| Nominal motor rating   | 12 HP                     | 15 HP                     |
| Nominal motor speed    | 3600 RPM                  | 3600 RPM                  |
| Noise level (ISO 2151) | 74 dB(A)                  | 86 dB(A)                  |
| Weight approx.         | 706 Lbs.                  | 717 Lbs.                  |
| Dimensions (L x W x H) | 51.6 x 20.3 x 21.5 inches | 51.6 x 20.3 x 21.5 inches |
| Gas inlet / outlet     | 3" / 2" NPT               | 3" / 2" NPT               |