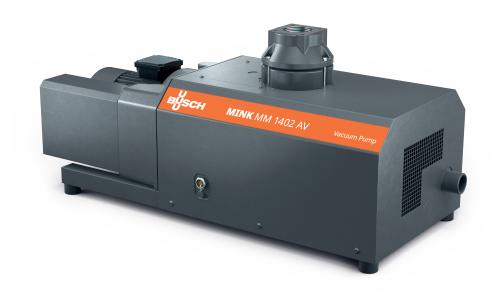

## MINK MM 1402/1502 AV

**Dry claw vacuum pumps** 

# **MINK MM 1402/1502 AV**

Dry claw vacuum pumps