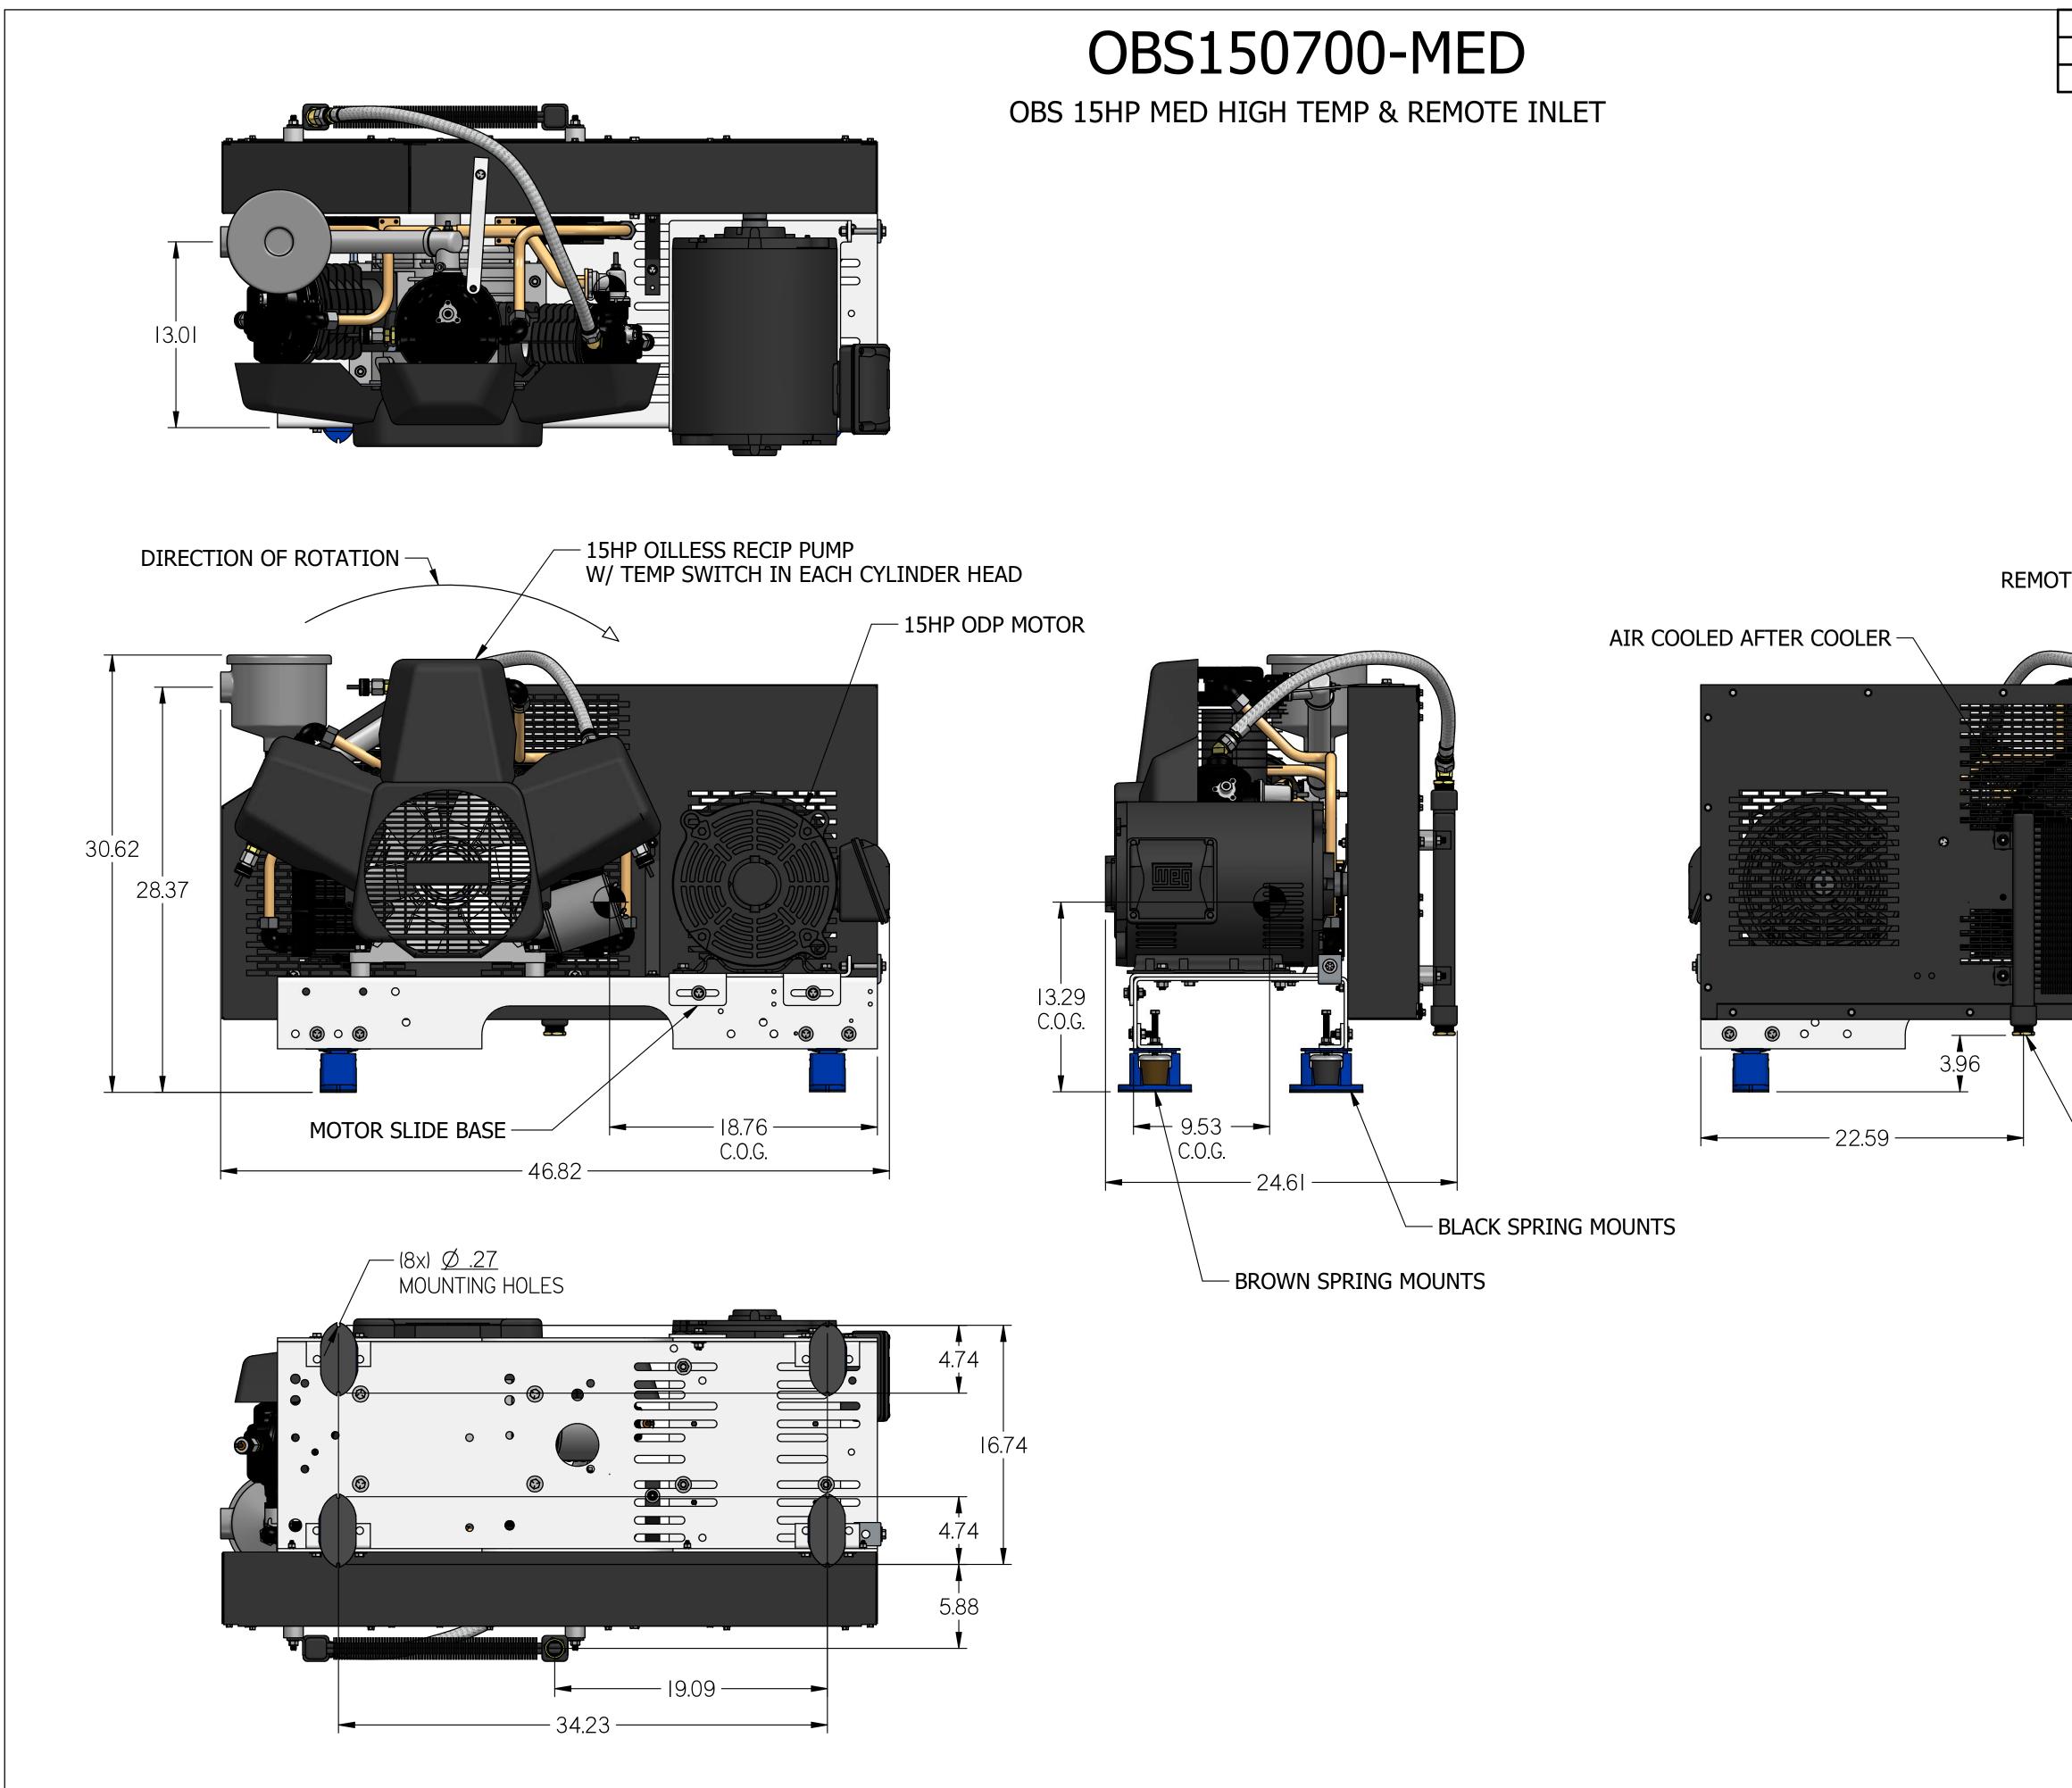

1. APPROXIMATE WEIGHT: 480 LBS 2. A MINIMUM OF 24" CLEARANCE IS RECOMMENDED AROUND THE ENTIRE UNIT.
3. SYSTEM DESIGNED IN COMPLIANCE WITH U.S. NFPA '99, LATEST EDITION.

NOTES:

REMOTE INLET FILTER -~1 1/2" FNPT INLET **@** 0 **@** 0 - 3/4" FNPT AIR OUTLET