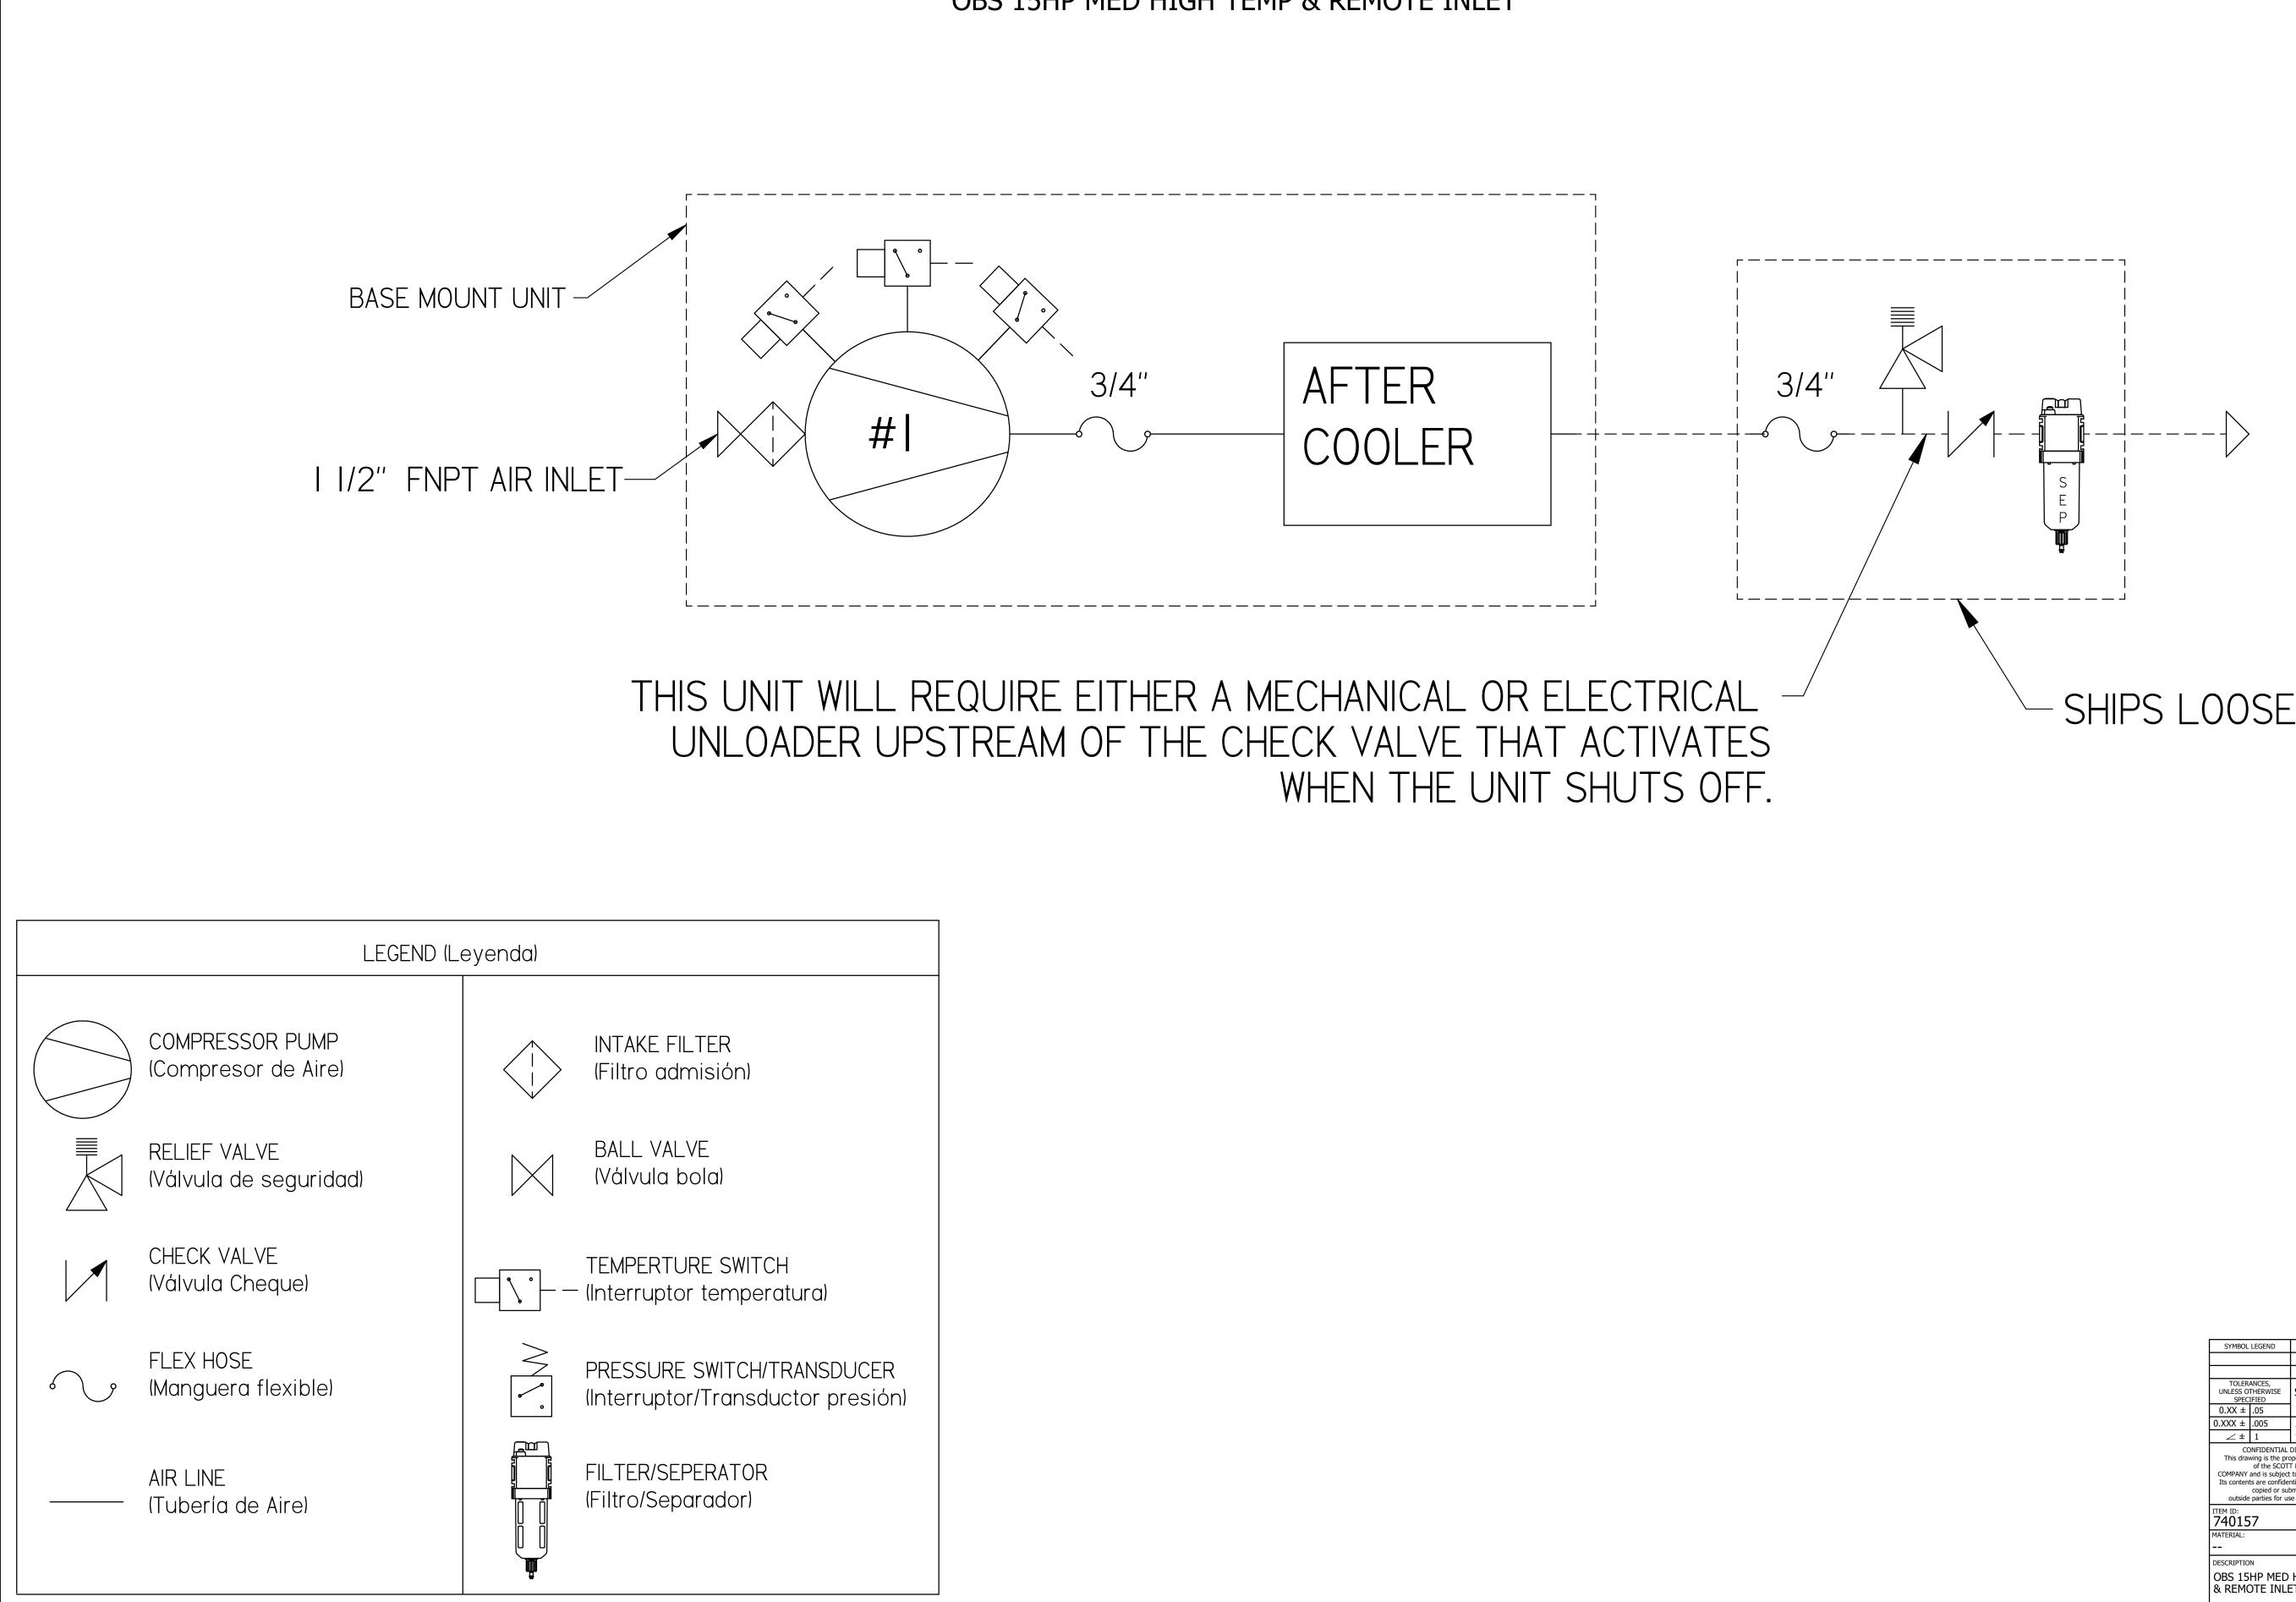

1. APPROXIMATE WEIGHT: 480 LBS 2. A MINIMUM OF 24" CLEARANCE IS RECOMMENDED AROUND THE ENTIRE UNIT.
3. SYSTEM DESIGNED IN COMPLIANCE WITH U.S. NFPA '99, LATEST EDITION.

NOTES:

REMOTE INLET FILTER -~1 1/2" FNPT INLET **@** 0 **@** 0 - 3/4" FNPT AIR OUTLET