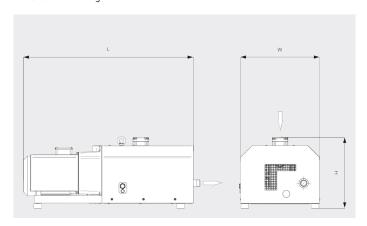

#### Dimensional drawing

|                        | MINK MM 1202 AV           | MINK MM 1252 AV           |
|------------------------|---------------------------|---------------------------|
| Nominal pumping speed  | 141 ACFM                  | 171 ACFM                  |
| Ultimate pressure      | 75 TORR                   | 75 TORR                   |
| Nominal motor rating   | 7.1 HP                    | 9.1 HP                    |
| Nominal motor speed    | 3600 RPM                  | 3600 RPM                  |
| Noise level (ISO 2151) | 79 dB(A)                  | 79 dB(A)                  |
| Weight approx.         | 610 Lbs.                  | 620 Lbs.                  |
| Dimensions (L x W x H) | 45.1 x 21.5 x 17.9 inches | 45.5 x 21.5 x 17.9 inches |
| Gas inlet / outlet     | 2" / 1" NPT               | 2" / 1" NPT               |