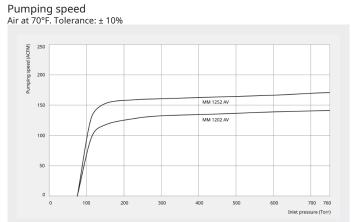

#### Dimensional drawing

|                        | MINK MM 1202 AV           | MINK MM 1252 AV           |
|------------------------|---------------------------|---------------------------|
| Nominal pumping speed  | 141 ACFM                  | 171 ACFM                  |
| Ultimate pressure      | 75 TORR                   | 75 TORR                   |
| Nominal motor rating   | 7.1 HP                    | 9.1 HP                    |
| Nominal motor speed    | 3600 RPM                  | 3600 RPM                  |
| Noise level (ISO 2151) | 79 dB(A)                  | 79 dB(A)                  |
| Weight approx.         | 610 Lbs.                  | 620 Lbs.                  |
| Dimensions (L x W x H) | 45.1 x 21.5 x 17.9 inches | 45.5 x 21.5 x 17.9 inches |
| Gas inlet / outlet     | 2" / 1" NPT               | 2" / 1" NPT               |